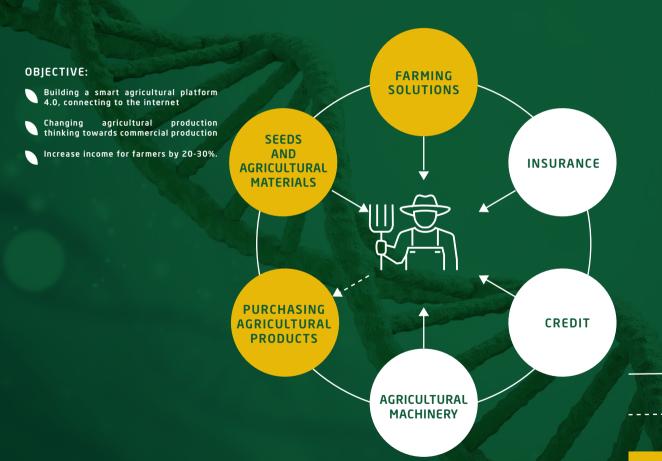

ogy rooms with 220 hectares for research. A strong team of research and development experts, over 1,000 employees with 80% having university and post-graduate degrees have constantly strived to make a difference in products and technology as the foundation for improvement. competing capability. Over the years, the company has researched and successfully transferred 45 plant varieties of all kinds, of which 4 are in the TOP 10 most popular rice varieties in Vietnam, bringing people valuable products, large growth, safe for human health and the environment.







PROCESSING AND FUMIGATION SYSTEM









"EVERY NEW DAY WITH VINASEED RICE PRODUCTS IS A DAY FULL OF LOVE, AND EVERY FAMILY MEAL IS ALWAYS A PERFECT REUNION."











## THE ROLE OF VINASEED IN THE VIETNAMESE RICE VALUE CHAIN



PROVIDE PRODUCTS/
SERVICES

---- SUPPLY AGRICULTURAL PRODUCTS

PARTICIPATION OF VINASEED













## VJ PEARL RICE

| COLOR   | Transparent                                      | 00000             |
|---------|--------------------------------------------------|-------------------|
| STICKY  | Very sticky                                      | 00000             |
| AROMA   | Pandan leaf                                      | 00000             |
|         | Indica rice                                      |                   |
| FEATURE | Extra slender grains. Average length: 7          | .5 mm             |
|         | Aroma of pandan leaf, very sticky, sweet flavor. |                   |
|         | Cooked rice can be kept for long temperature.    | er time in normal |

| Transparent