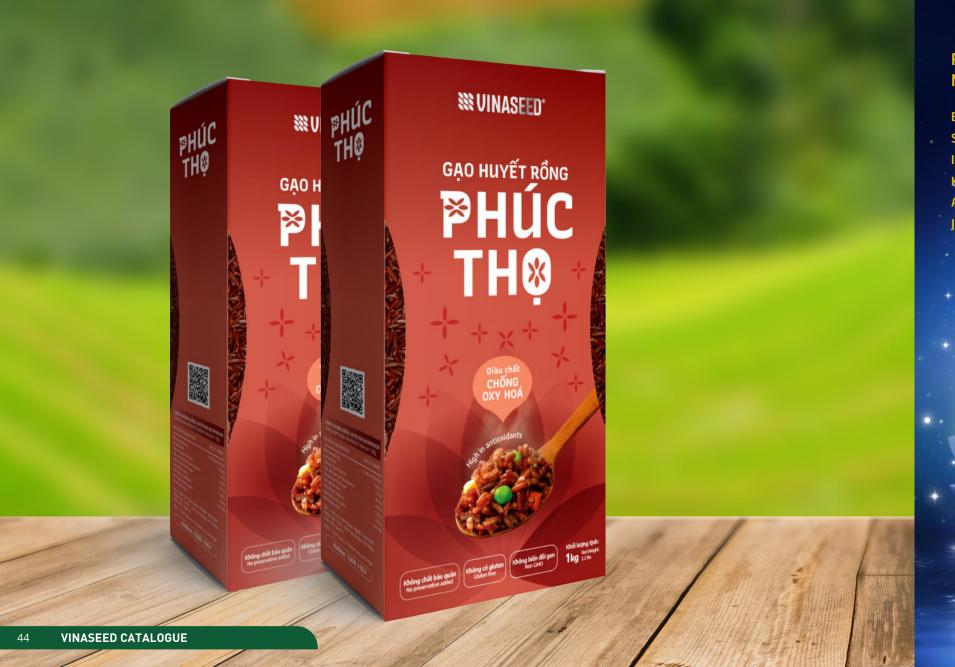

## PHUC THO BLACK RICE

.... COLOR Black 0000 STICKY Sticky .... **NUTRITION FACTS** Rich in vitamins Purple brown rice has a purple-black outer shell. The rice is quite sticky and a bit crispy **FEATURE** 

nhiệu cách như rang, hàm nhiệu cách như rang, hàm lấy nước ướng, raik cháo cho người giả, trẻ nhỏ hoặc nấu cơm án với mười theo phương pháp thực duồng Ohsawa.