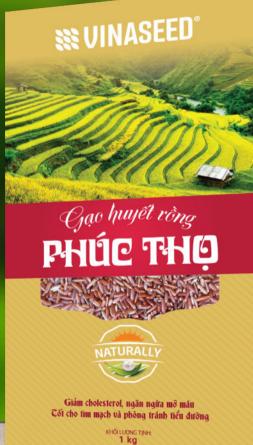

## PHUC THO BLACK RICE

.... COLOR Black 0000 STICKY Sticky .... **NUTRITION FACTS** Rich in vitamins Purple brown rice has a purple-black outer shell. The rice is quite sticky and a bit crispy **FEATURE** 

Giảm cholesterol, ngăn ngữa mỗ máu Cối cho tìm mạch và phòng tránh tiểu đường

кної LUQNG TINH: 1 kg

Gạo đen Phúc Thọ với thành phần đinh dương phong phú rất phù hợp cho phương pháp thực

Nhỏ vậy, gạo den giúp tầng khả năng diệu hòa huyết áp, hỏ tro các chúc năng tim mạch, tốt cho người bị bệnh tiểu đường.

Cao đen

Giảm cholesterol, ngăn ngừa mỗ máu Cối cho tim mạch và phòng tránh tiểu đường

KHỐI LƯỢNG TỊNH: 1 kg

tăng khá nâng điều hòa huyết áp, hỗ trợ các chức năng tim mạch, tốt cho người bị bệnh tiểu đường.

Gạo đen Phúc Thọ với thành phần dinh dương phong phú rất phù hợp cho phương pháp thực dương.