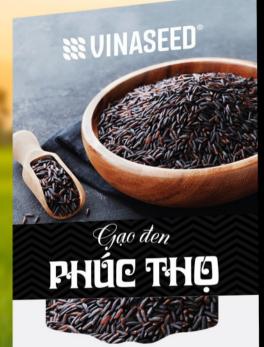

## PHUC THO BLACK RICE

.... COLOR Black 0000 STICKY Sticky .... **NUTRITION FACTS** Rich in vitamins Purple brown rice has a purple-black outer shell. The rice is quite sticky and a bit crispy **FEATURE** 

Giảm cholesterol, ngăn ngữa mỗ máu Cối cho tìm mạch và phòng tránh tiểu đường

кної LUQNG TINH: 1 kg

Gạo đen Phúc Thọ với thành phần đinh dương phong phú rất phù hợp cho phương pháp thực

Nhỏ vậy, gạo den giúp tầng khả năng diệu hòa huyết áp, hỏ tro các chúc năng tim mạch, tốt cho người bị bệnh tiểu đường.

Cao đen

Giảm cholesterol, ngăn ngừa mỗ máu Cối cho tim mạch và phòng tránh tiểu đường

KHỐI LƯỢNG TỊNH: 1 kg

tăng khá nâng điều hòa huyết áp, hỗ trợ các chức năng tim mạch, tốt cho người bị bệnh tiểu đường.

Gạo đen Phúc Thọ với thành phần dinh dương phong phú rất phù hợp cho phương pháp thực dương.