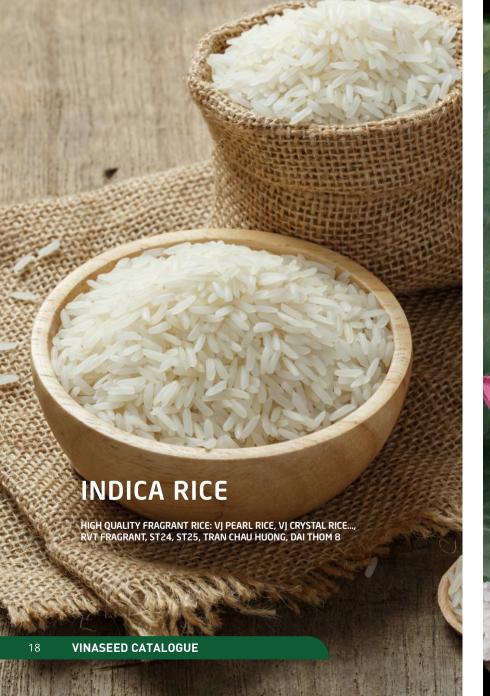

## VJ PEARL RICE

| COLOR   | Transparent                                      | 00000             |
|---------|--------------------------------------------------|-------------------|
| STICKY  | Very sticky                                      | 00000             |
| AROMA   | Pandan leaf                                      | 00000             |
|         | Indica rice                                      |                   |
| FEATURE | Extra slender grains. Average length: 7          | .5 mm             |
|         | Aroma of pandan leaf, very sticky, sweet flavor. |                   |
|         | Cooked rice can be kept for long temperature.    | er time in normal |

| Transparent                                                                                                                              | 00000                                                                                                          |
|------------------------------------------------------------------------------------------------------------------------------------------|----------------------------------------------------------------------------------------------------------------|
| Sticky                                                                                                                                   | 0000                                                                                                           |
| Soft aromatic                                                                                                                            | 00000                                                                                                          |
| Indica Rice                                                                                                                              |                                                                                                                |
| Slender and transparent grains. Average length: 6.8 mm. I<br>is soft aromatic, sweet taste, sticky. The rice remains soft<br>when cooled |                                                                                                                |
|                                                                                                                                          | Sticky  Soft aromatic  Indica Rice  Slender and transparent grains. Ave is soft aromatic, sweet taste, sticky. |

## RVT FRAGRANT RICE

| COLOR   | Slender and transparent grains                                                                                             | 10000 |
|---------|----------------------------------------------------------------------------------------------------------------------------|-------|
| STICKY  | Very sticky                                                                                                                | 10000 |
| AROMA   | Light jasmine aroma                                                                                                        | 10000 |
|         | Indica Rice                                                                                                                |       |
| FEATURE | Slender and transparent grains. Average length: 7.1 mm. It is sweet taste, very sticky. The rice remains soft when cooled. |       |
|         |                                                                                                                            |       |

## ST24 RICE

| COLOR   | Transparent                                                                                                              | 00000 |
|---------|--------------------------------------------------------------------------------------------------------------------------|-------|
| STICKY  | Very sticky                                                                                                              | 00000 |
| AROMA   | Pandan leaf                                                                                                              | 00000 |
|         | Indica rice                                                                                                              |       |
| FEATURE | Slender grains. Average length: 7.5mm. Aroma pandan leaf. It is good and very sticky. The rice remains soft when cooled. |       |
|         |                                                                                                                          |       |

## TRAN CHAU **HUONG RICE**

| COLOR   | Transparent                                                                                    | 00000 |
|---------|------------------------------------------------------------------------------------------------|-------|
| STICKY  | Medium sticky                                                                                  | 0000  |
| AROMA   | Light natural aroma                                                                            | 00000 |
|         | Indica rice                                                                                    |       |
| FEATURE | Long and big grains. Average length: 6.7 mm.<br>Medium sticky, spongy and light fragrant rice. |       |