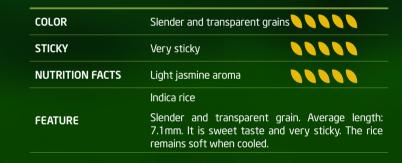

## RVT FRAGRANT RICE

| COLOR   | Slender and transparent grains                                                                                             | 10000 |
|---------|----------------------------------------------------------------------------------------------------------------------------|-------|
| STICKY  | Very sticky                                                                                                                | 10000 |
| AROMA   | Light jasmine aroma                                                                                                        | 10000 |
|         | Indica Rice                                                                                                                |       |
| FEATURE | Slender and transparent grains. Average length: 7.1 mm. It is sweet taste, very sticky. The rice remains soft when cooled. |       |
|         |                                                                                                                            |       |