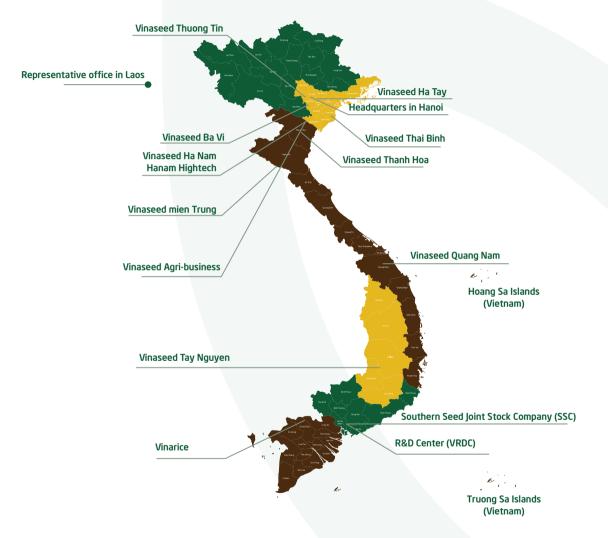

## MEMBERS OF COMPANY

### 1. Headquarters

Address: No.1, Luong Dinh Cua street, Phuong Mai ward, Dong Da district, Hanoi

### 2. Vinaseed Ba Vi

Address: Dong Quang commune, Ba Vi district, Hanoi

### 3. Vinaseed Ha Nam

Address: Dong Van I Industrial Zone, Dong Van ward, Duy Tien district, Hanam province

### 4. Vinaseed Thai Binh

Address: Dong Hop commune, Dong Hung district, Thai Binh province.

### 5. Vinaseed Thanh Hoa

Address: Dinh Tuong commune, Yen Dinh district, Thanh Hoa province.

### 6. Vinaseed Mien Trung

Address: No. 11, Tran Nhat Duat street, Doi Cung ward, Vinh city, Nghe An province.

### 7. Vinaseed Tay Nguyen

Address: Hamlet 4, Eatu commune, Buon Me Thuat city, Dak Lak province.

### 8. Vinaseed Agri-business

Address: Dong Van I Industrial Zone, Dong Van ward, Duy Tien district, Hanam province

### 09. Vinaseed Research and Development Center (VRDC)

Facility No. 1: No. 211, Ba Thien Street, Hamlet 5, Pham Van Coi Commune, Cu Chi district, Ho Chi Minh City. Facility No. 2: Co Do Rice Research and Development Center, Can Tho City.

### 10. Vinaseed Thuong Tin

Address: No. 350, Tran Phu street, Thuong Tin Town, Thuong Tin district, Hanoi.

### 11. Representative office in Udomxay Province, Lao People's Democratic Republic

Address: Udomxay Province, Lao PDR

### 12. Vietnam Rice Company Limited (Vinarice)

Address: Truong Xuan Industrial Cluster, Thap Muoi district, Dong Thap province.

### 13. Southern Seed Joint Stock Company (SSC)

Address: No. 282, Le Van Sy street, Ward 1, Tan Binh district, Ho Chi Minh City.

### 14. Quang Nam National Seed Joint Stock Company (QSC)

Address: Km943, National Highway 1A, Dien Thang Bac Commune, Dien Ban Town, Quang Nam province

### 15. Ha Tay Seed Joint Stock Company (HSC)

Address: Phu Lam Ward, Ha Dong district, Hanoi

### 16. Ha Nam High tech Agricultural Development and Investment Joint Stock Company

Address: Hamlet 2, Nhan Khang Commune, Ly Nhan district, Ha Nam province.

6 VINASEED CATALOGUE

VINASEED CATALOGUE