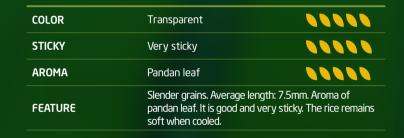

## ST24 RICE

| COLOR   | Transparent                                                                                                              | 00000 |
|---------|--------------------------------------------------------------------------------------------------------------------------|-------|
| STICKY  | Very sticky                                                                                                              | 00000 |
| AROMA   | Pandan leaf                                                                                                              | 00000 |
|         | Indica rice                                                                                                              |       |
| FEATURE | Slender grains. Average length: 7.5mm. Aroma pandan leaf. It is good and very sticky. The rice remains soft when cooled. |       |
|         |                                                                                                                          |       |