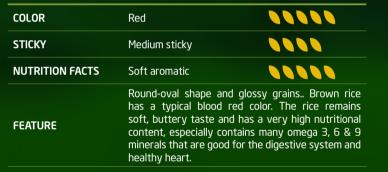

## PHUC THO BLACK RICE

.... COLOR Black 0000 STICKY Sticky .... **NUTRITION FACTS** Rich in vitamins Purple brown rice has a purple-black outer shell. The rice is quite sticky and a bit crispy **FEATURE** 