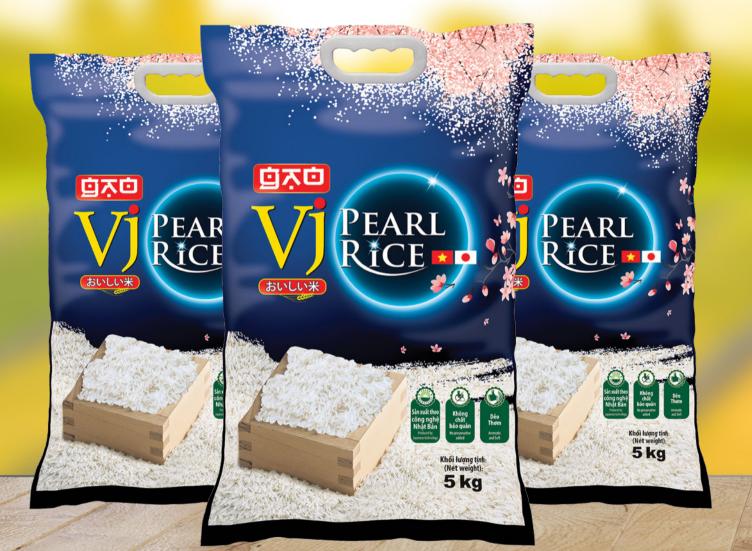

## VJ PEARL RICE

| COLOR   | Transparent                                      | 00000             |
|---------|--------------------------------------------------|-------------------|
| STICKY  | Very sticky                                      | 00000             |
| AROMA   | Pandan leaf                                      | 00000             |
|         | Indica rice                                      |                   |
| FEATURE | Extra slender grains. Average length: 7          | .5 mm             |
|         | Aroma of pandan leaf, very sticky, sweet flavor. |                   |
|         | Cooked rice can be kept for long temperature.    | er time in normal |