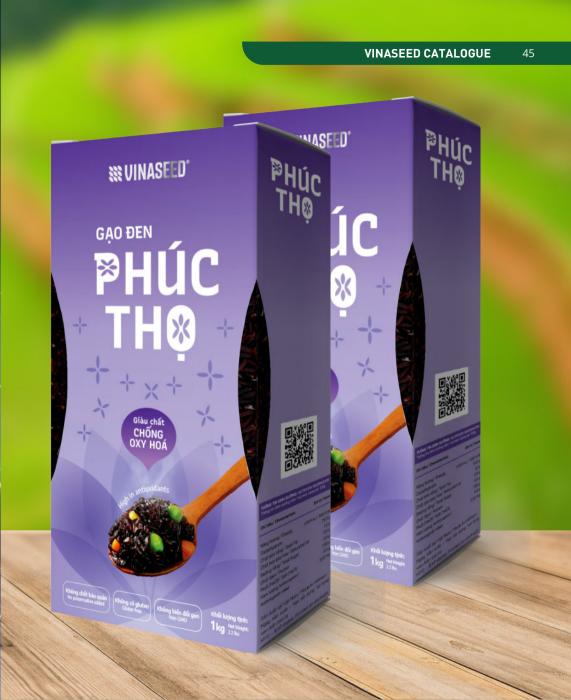

## PHUC THO BLACK RICE

.... COLOR Black 0000 STICKY Sticky .... **NUTRITION FACTS** Rich in vitamins Purple brown rice has a purple-black outer shell. The rice is quite sticky and a bit crispy **FEATURE** 

Giảm cholesterol, ngăn ngữa mỗ máu Cối cho tìm mạch và phòng tránh tiểu đường

кної LUQNG TINH: 1 kg

Gạo đen Phúc Thọ với thành phần đinh dương phong phú rất phù hợp cho phương pháp thực

Nhỏ vậy, gạo den giúp tầng khả năng diệu hòa huyết áp, hỏ tro các chúc năng tim mạch, tốt cho người bị bệnh tiểu đường.

Cao đen

Giảm cholesterol, ngăn ngừa mỗ máu Cối cho tim mạch và phòng tránh tiểu đường

KHỐI LƯỢNG TỊNH: 1 kg

tăng khá nâng điều hòa huyết áp, hỗ trợ các chức năng tim mạch, tốt cho người bị bệnh tiểu đường.

Gạo đen Phúc Thọ với thành phần dinh dương phong phú rất phù hợp cho phương pháp thực dương.