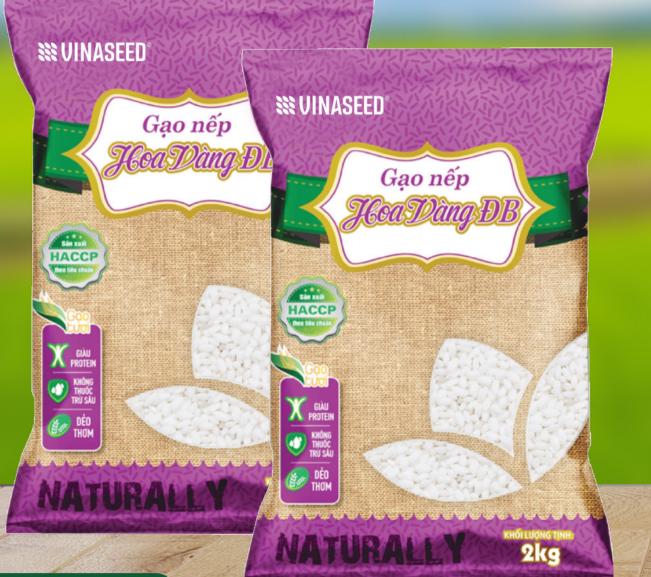

## **HOA VANG DB GLUTINOUS RICE**

| COLOR   | Ivory white                                                                                                                                                      | 00000 |
|---------|------------------------------------------------------------------------------------------------------------------------------------------------------------------|-------|
| STICKY  | Very sticky                                                                                                                                                      | 00000 |
| AROMA   | Special aroma                                                                                                                                                    | 00000 |
| FEATURE | Produced from the famous traditional yellow flower sticky rice variety. Rice grains are round, sticky, and have a special aroma, used for sticky rice and cakes. |       |